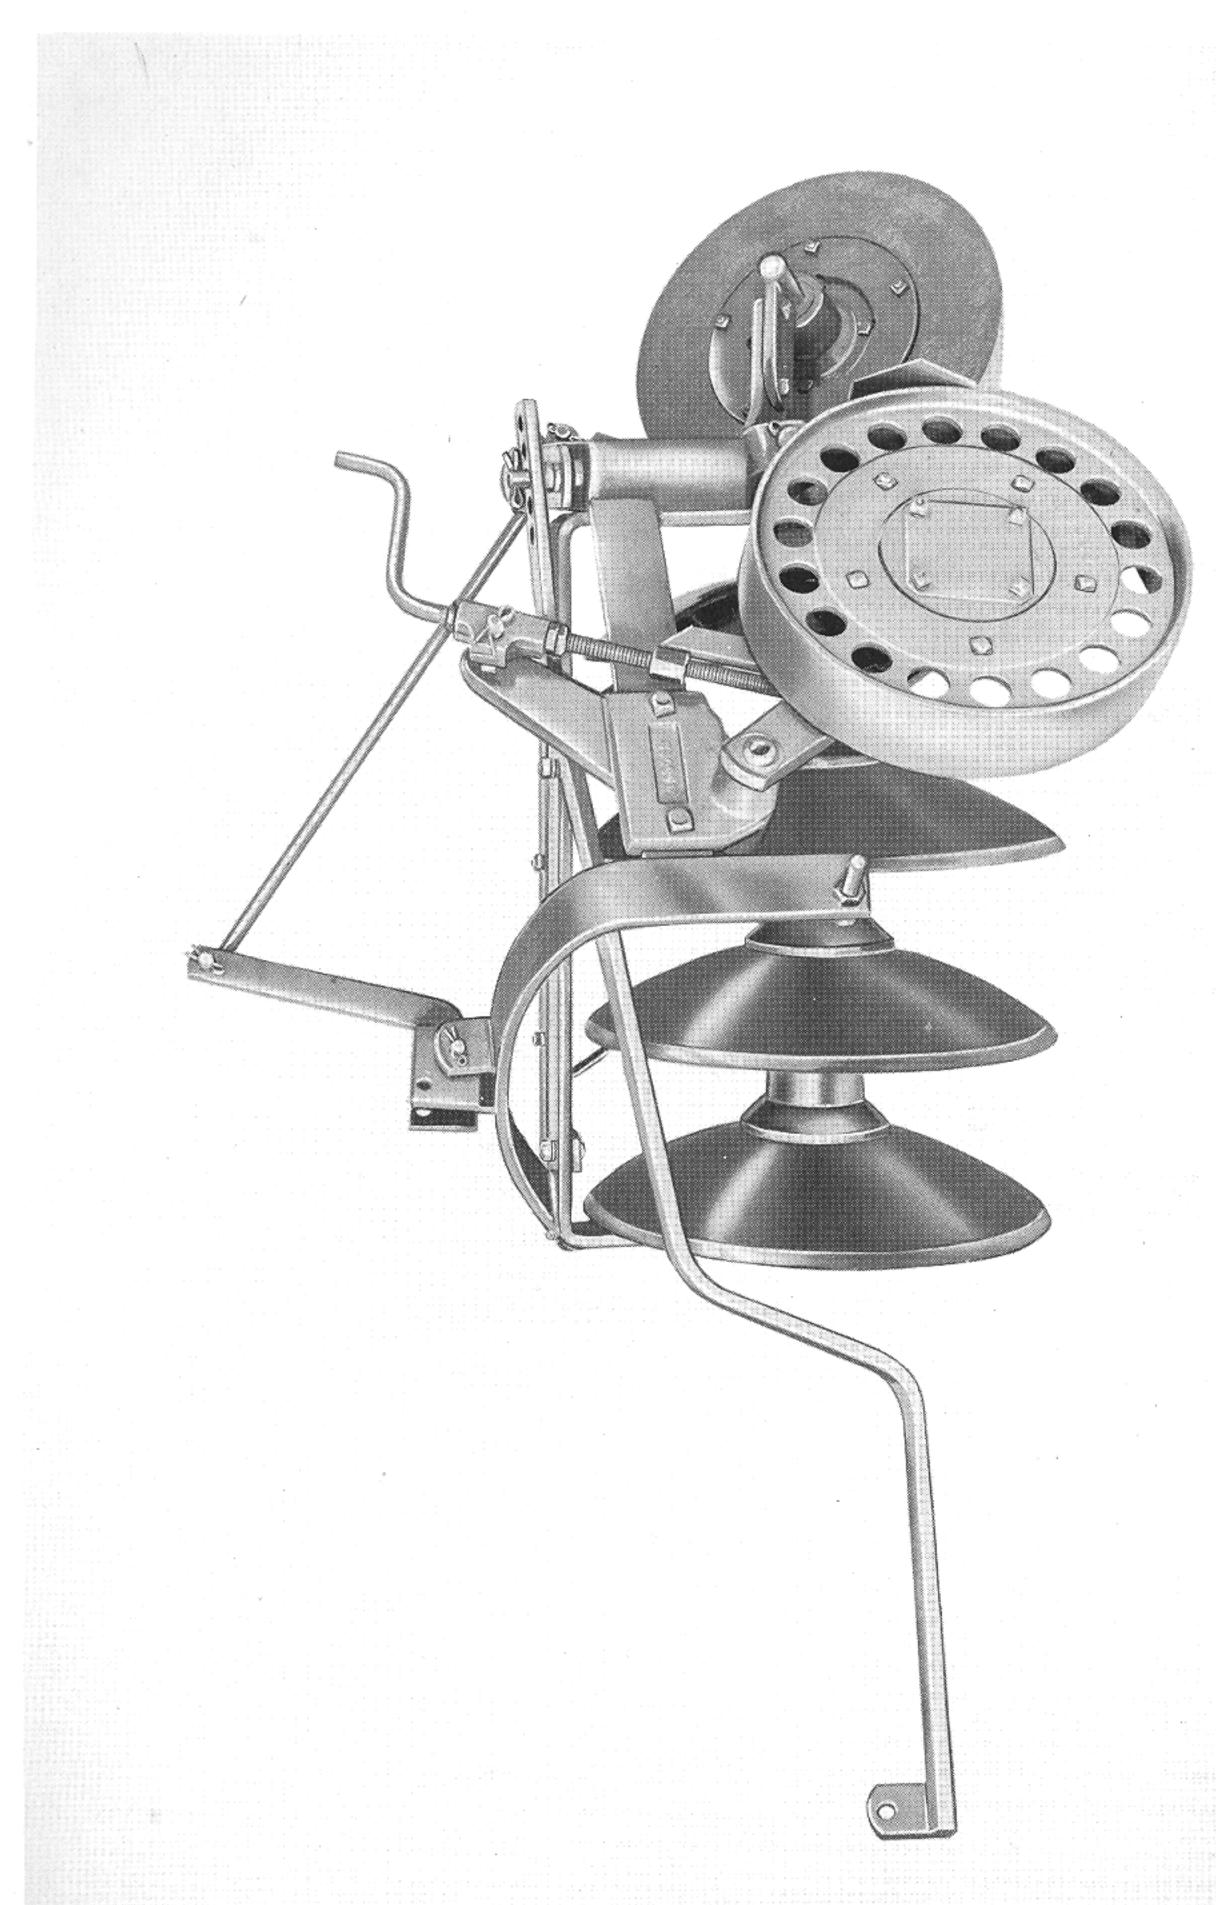

# LER with LAND WHEEL

Figure 1

www.ntractorclub.com

Figure 2 MAIN FRAME ASSEMBLY

| FIG.        | PART NO.                                       | NAME AND DESCRIPTION                                              |   |  |  |  |  |
|-------------|------------------------------------------------|-------------------------------------------------------------------|---|--|--|--|--|
|             |                                                | TAYLOR DISC TILLER - MODEL 10-64                                  |   |  |  |  |  |
|             |                                                | Group 1-1 Main Frame Assembly                                     |   |  |  |  |  |
| 1           | 2522 44                                        | FRAME, Main (Welded Assembly)                                     | 1 |  |  |  |  |
| 2<br>3<br>4 | 303155<br>34814 <b>-</b> 5<br>33853 <b>-</b> S | BOLT, 7/8"-9 x 5" Sq. Hd.)  LOCKWASHER, 7/8" ) Gang Bolt to Frame | 1 |  |  |  |  |
| -           | 105337                                         | HANGER, Gang (See Figure 3)                                       | 1 |  |  |  |  |
| 5<br>6<br>7 | 34811 <b>-</b> S                               | LOCKWASHER, 5/8" ) Hanger to Frame                                | 2 |  |  |  |  |
| 8 9         | 105367                                         | PIN, Link, Tractor Hitch                                          | 1 |  |  |  |  |
| 10          | 34814-S<br>33950-S<br>33853-S                  | LOCKWASHER, 7/8" ) NUT, 7/8"-9 Hex. Jam) Link Pin                 | 1 |  |  |  |  |
|             |                                                |                                                                   |   |  |  |  |  |
|             |                                                |                                                                   |   |  |  |  |  |