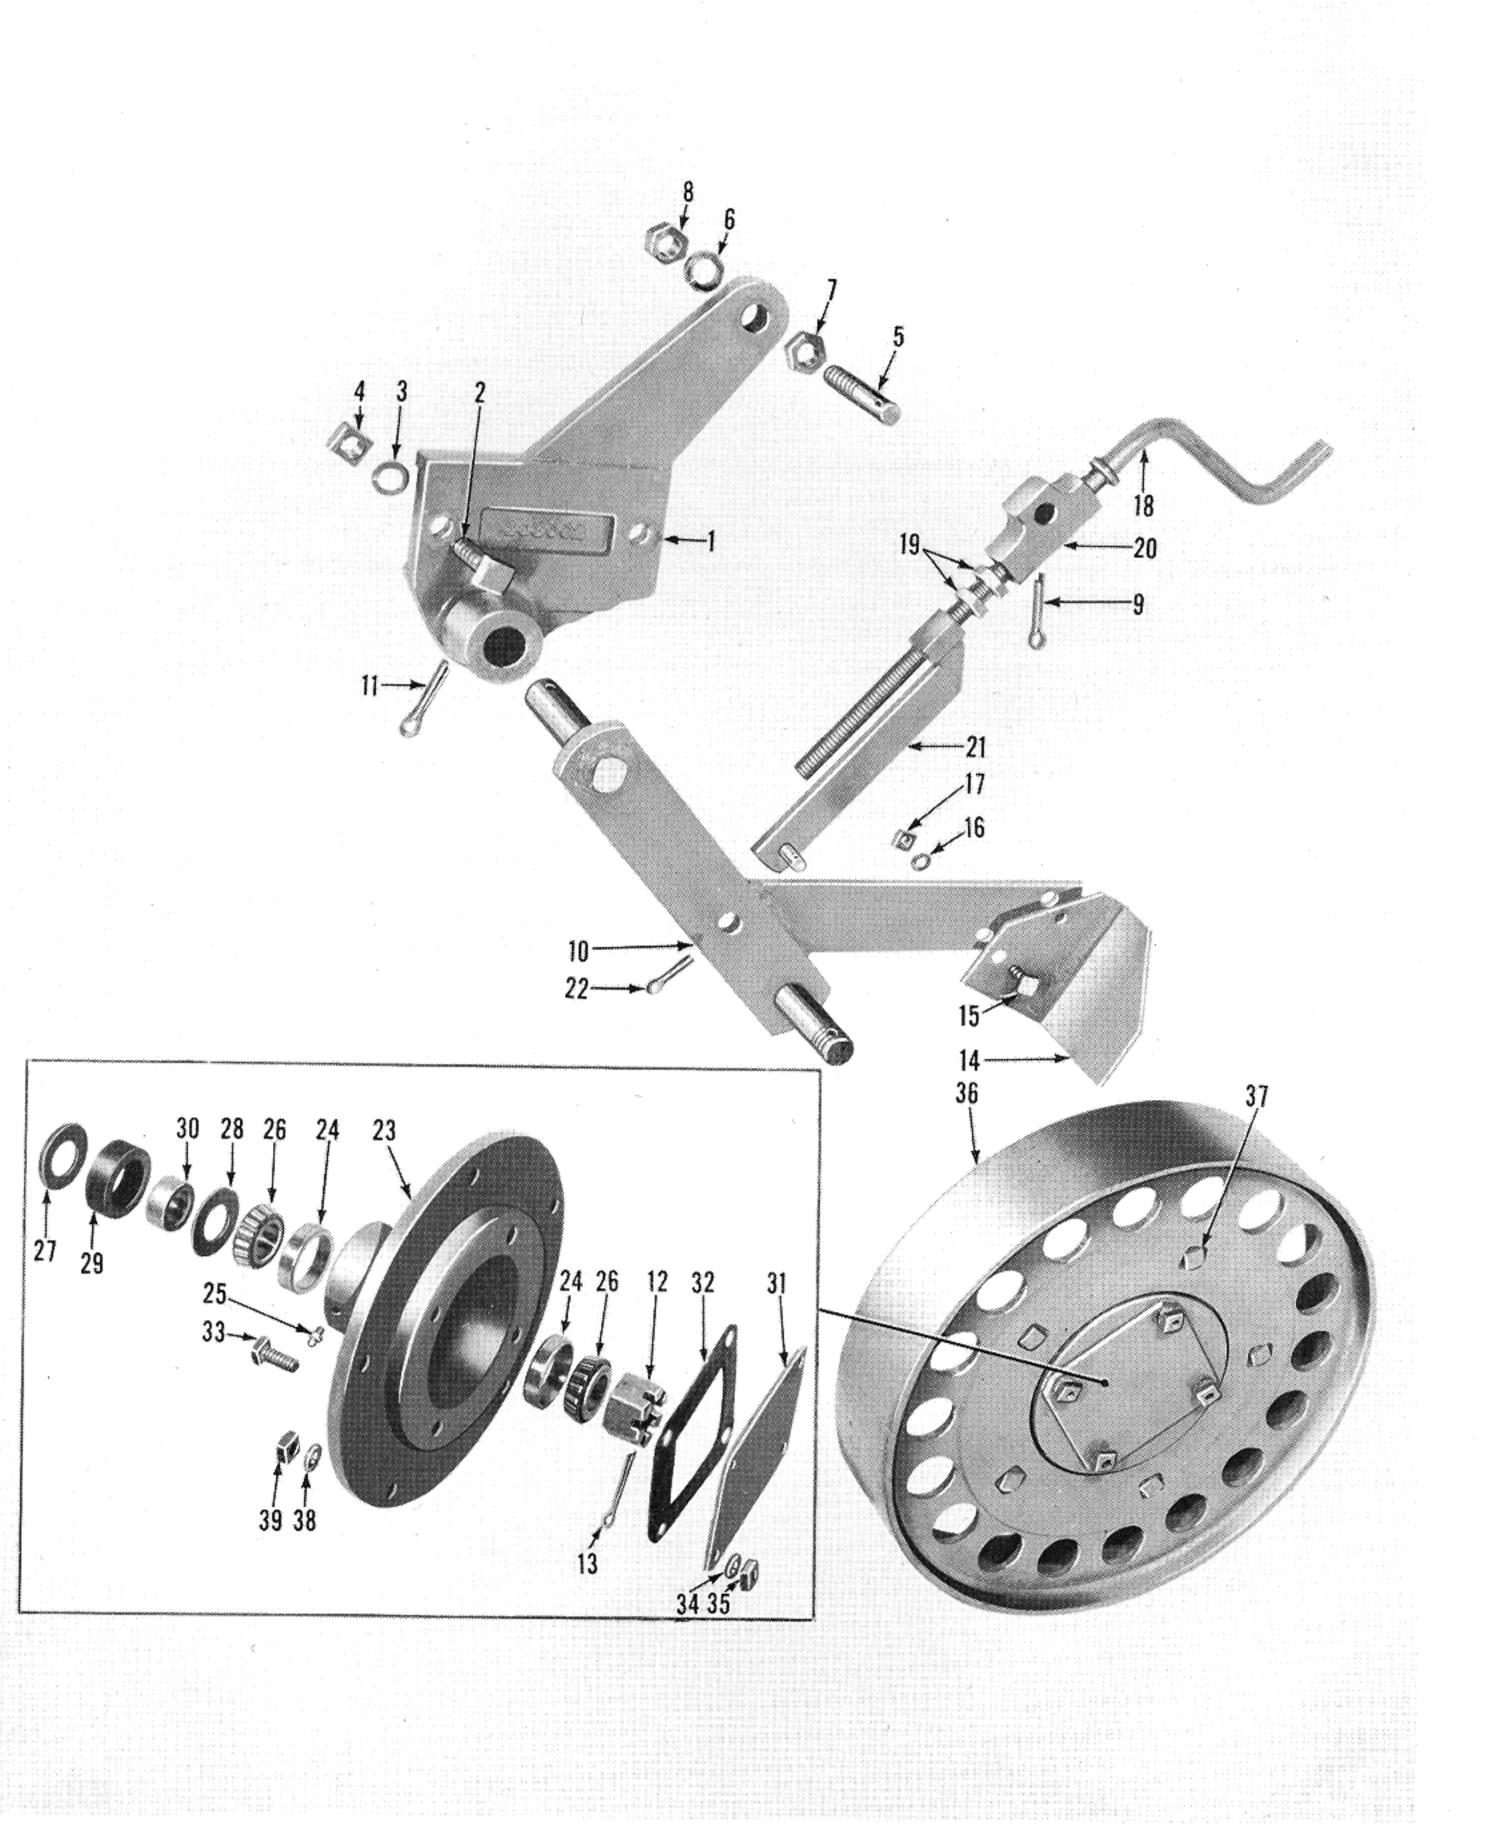

Figure 4 FURROW WHEEL and CONTROLS

|                            | TAILUR 2000 COOC                                  |                                                                                                     |              |  |  |
|----------------------------|---------------------------------------------------|-----------------------------------------------------------------------------------------------------|--------------|--|--|
| FIG.                       | PART NO.                                          | NAME AND DESCRIPTION                                                                                | QTY.<br>REQ. |  |  |
|                            |                                                   | Group 1-3 Furrow Wheel and Controls                                                                 |              |  |  |
| 1<br>2<br>3                | 105338<br>105340<br>72076-S                       | ARM, Control (Welded Assembly)                                                                      | 1<br>1<br>2  |  |  |
| 45                         | 105341<br>72076-S                                 | BAR, Control                                                                                        | 1 2          |  |  |
| 6<br>7                     | 105347<br>303156                                  | HINGE, Furrow Wheel (Welded Assembly)                                                               | 1            |  |  |
| 8<br>9<br>10               | 105342<br>105368<br>303156                        | BLOCK, Swivel                                                                                       | 1            |  |  |
| 11<br>12<br>13             | 105344<br>105370<br>33950-S                       | ARM, Draft Bar (Welded Assembly)                                                                    | 1            |  |  |
| 14<br>15<br>16<br>17<br>18 | 105369<br>34814-S<br>33950-S<br>33853-S<br>303156 | PIN, Link, Draft Bar Arm                                                                            | 1            |  |  |
| 19                         | 105343                                            | BAR, Draft                                                                                          |              |  |  |
| 20                         | 105346                                            | YOKE, Furrow Wheel Hinge (Welded Assembly)                                                          |              |  |  |
| 21<br>22<br>23             | 105350<br>105374<br>72111 <b>-</b> S              | AXLE, Furrow Wheel (Welded Assembly)                                                                | 1            |  |  |
| 24<br>25<br>26             | 34811 <b>-</b> S                                  | BOLT, 5/8"-11 x 2" Sq. Hd.) LOCKWASHER, 5/8" ) Axle to Hinge                                        | 2            |  |  |
| 27                         | 105371                                            | HUB ASSEMBLY, Furrow Wheel Consists of Hub which is not serviced separately plus Cups listed below: |              |  |  |
| 28<br>29                   | 9N-7ЦЦ<br>353027 <b>-</b> S                       | CUP, Bearing (#142761)                                                                              | 2            |  |  |
|                            |                                                   |                                                                                                     |              |  |  |
|                            |                                                   |                                                                                                     |              |  |  |
|                            |                                                   |                                                                                                     |              |  |  |

|                            |                                                | TATLUK DIBUULUUU                                                                                           |                  |
|----------------------------|------------------------------------------------|------------------------------------------------------------------------------------------------------------|------------------|
| FIG.                       | PART NO.                                       | NAME AND DESCRIPTION                                                                                       | QTY.<br>REQ.     |
| 30<br>31<br>32<br>33<br>34 | 105379<br>105375<br>105378<br>105376<br>105377 | Group 1-3 Furrow Wheel and Controls (Cont'd.)  BEARING, Roller (#14131)                                    | 2<br>1<br>1<br>1 |
| 35<br>36<br>37<br>38<br>39 | 105372<br>105373<br>34809 <b>-</b> S           | PLATE, Grease Retainer                                                                                     | 1 1              |
| 40<br>41<br>42<br>43       | 105349<br>23036-S<br>34809-S<br>33845-S        | WHEEL, Furrow  BOLT, 1/2"-13 x 1-1/2" Sq. Hd.)  LOCKWASHER, 1/2"  NUT, 1/2" - 13 Hex.  NUT, 1/2" - 13 Hex. | 5                |
|                            |                                                |                                                                                                            |                  |
|                            |                                                |                                                                                                            |                  |
|                            |                                                |                                                                                                            |                  |
|                            |                                                |                                                                                                            |                  |
|                            |                                                |                                                                                                            |                  |
|                            |                                                |                                                                                                            |                  |
|                            |                                                |                                                                                                            |                  |

Figure 5 LAND WHEEL ASSEMBLY

www.ntractorclub.com

| TATEOR SO TOO O TOO        |                                                   |                                                                                                                                                          |              |  |
|----------------------------|---------------------------------------------------|----------------------------------------------------------------------------------------------------------------------------------------------------------|--------------|--|
| FIG.                       | PART NO.                                          | NAME AND DESCRIPTION                                                                                                                                     | QTY.<br>REQ. |  |
|                            |                                                   | Group 1-4 Land Wheel Assembly, Model 10-66                                                                                                               |              |  |
| 1<br>2<br>3<br>4           | 105357<br>23079-S<br>34813-S<br>33851-S           | BRACKET, Land Wheel                                                                                                                                      | 2            |  |
| 56789                      | 105360<br>34814-s<br>33950-s<br>33853-s<br>303156 | PIN, Link                                                                                                                                                | 1            |  |
| 10<br>11<br>12<br>13       | 105358<br>303156<br>105374<br>72111 <b>-</b> S    | SUPPORT, Land Wheel (Welded Assembly)                                                                                                                    | 1            |  |
| 14<br>15<br>16<br>17       | 105363<br>23036-S<br>34809-S<br>33845-S           | SCRAPER, Land Wheel                                                                                                                                      | 2            |  |
| 18<br>19                   | 105359<br>33950-8                                 | CRANK, Land Wheel (Welded Assembly)                                                                                                                      | 1 2          |  |
| 20<br>21<br>22             | 105362<br>105361<br>72076-S                       | SWIVEL, Crank                                                                                                                                            | 1<br>1<br>1  |  |
| 23<br>24<br>25             | 105371<br>9N-744<br>353027 <b>-</b> S             | HUB ASSEMBLY, Land Wheel  Consists of Hub which is not serviced separately plus Cups listed below:  CUP, Bearing (#142761)  FITTING, Lube, 1/8" Straight | 2            |  |
| 26<br>27<br>28<br>29<br>30 | 105379<br>105375<br>105378<br>105376<br>105377    | BEARING, Roller (#14131)  WASHER, Retainer (Heavy)  WASHER, Retainer  SEAL, Oil (Felt)  SPACER, Oil Seal                                                 | 2 1 1 1 1    |  |
|                            |                                                   |                                                                                                                                                          |              |  |

| FIG.                       | PART NO.                                | NAME AND DESCRIPTION | QTY.<br>REQ. |
|----------------------------|-----------------------------------------|----------------------|--------------|
| 31<br>32<br>33<br>34<br>35 | 105372<br>105373<br>34809-\$            | NUT, 1/2" - 13 Sq.   | 1 1          |
| 36<br>37<br>38<br>39       | 105365<br>23036-S<br>34809-S<br>33845-S |                      | 5            |
|                            |                                         |                      |              |
|                            |                                         |                      |              |
|                            |                                         |                      |              |
|                            |                                         |                      |              |
|                            |                                         |                      |              |
|                            |                                         |                      |              |