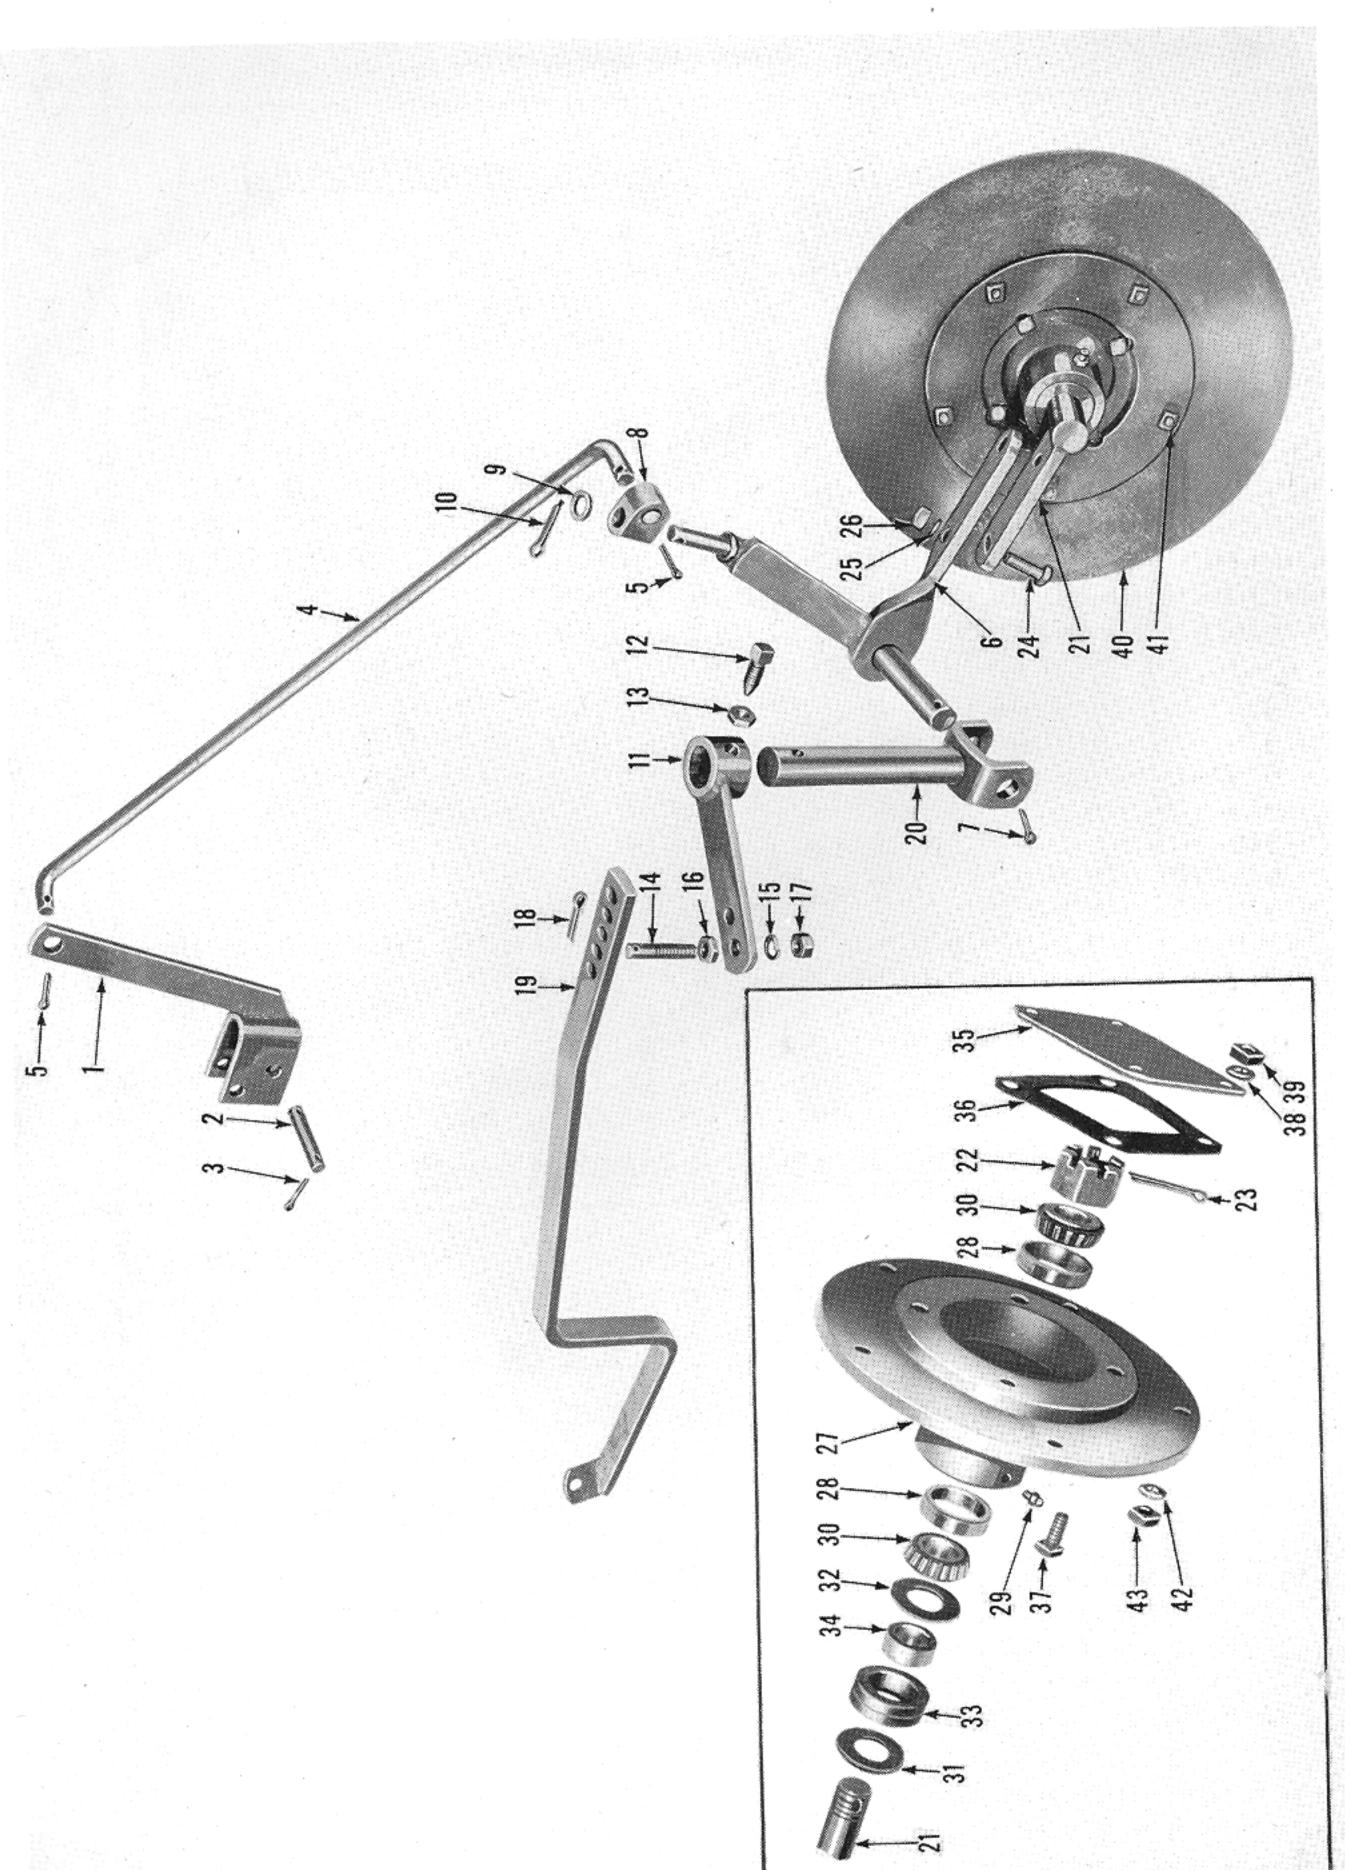

# LER with LAND WHEEL

Figure 1

www.ntractorclub.com

Figure 2 MAIN FRAME ASSEMBLY

| FIG.        | PART NO.                                       | NAME AND DESCRIPTION                                              |   |  |  |  |  |
|-------------|------------------------------------------------|-------------------------------------------------------------------|---|--|--|--|--|
|             |                                                | TAYLOR DISC TILLER - MODEL 10-64                                  |   |  |  |  |  |
|             |                                                | Group 1-1 Main Frame Assembly                                     |   |  |  |  |  |
| 1           | 2522 44                                        | FRAME, Main (Welded Assembly)                                     | 1 |  |  |  |  |
| 2<br>3<br>4 | 303155<br>34814 <b>-</b> 5<br>33853 <b>-</b> S | BOLT, 7/8"-9 x 5" Sq. Hd.)  LOCKWASHER, 7/8" ) Gang Bolt to Frame | 1 |  |  |  |  |
| -           | 105337                                         | HANGER, Gang (See Figure 3)                                       | 1 |  |  |  |  |
| 5<br>6<br>7 | 34811 <b>-</b> S                               | LOCKWASHER, 5/8" ) Hanger to Frame                                | 2 |  |  |  |  |
| 8 9         | 105367                                         | PIN, Link, Tractor Hitch                                          | 1 |  |  |  |  |
| 10          | 34814-S<br>33950-S<br>33853-S                  | LOCKWASHER, 7/8" ) NUT, 7/8"-9 Hex. Jam) Link Pin                 | 1 |  |  |  |  |
|             |                                                |                                                                   |   |  |  |  |  |
|             |                                                |                                                                   |   |  |  |  |  |

|                      |                                      | TATION SOUTH                                                                |              |  |  |  |  |
|----------------------|--------------------------------------|-----------------------------------------------------------------------------|--------------|--|--|--|--|
| FIG.                 | PART NO.                             | NAME AND DESCRIPTION                                                        | QTY.<br>REQ. |  |  |  |  |
| 12<br>13<br>14<br>15 | 105355<br>34811 <b>-</b> S<br>105356 | Group 1-1 Main Frame Assembly (Cont'd.)  ERACKET, Scraper (Welded Assembly) |              |  |  |  |  |
| 17<br>18<br>19       | 23036-S<br>34809-S<br>33845-S        | SCRAPER, Disc                                                               | 4            |  |  |  |  |
|                      |                                      |                                                                             |              |  |  |  |  |
|                      |                                      |                                                                             |              |  |  |  |  |

Figure 3 DISC and BEARING ASSEMBLY

| FIG.          | PART NO.                             | NO. NAME AND DESCRIPTION                     |                  |  |  |
|---------------|--------------------------------------|----------------------------------------------|------------------|--|--|
|               |                                      | Group 1-2 Disc and Bearing Assembly          |                  |  |  |
| 1<br>2<br>3   | 105352<br>105384                     | HOUSING, Pipe (Includes Welded Rear End Cap) | 1                |  |  |
| 4             | 33845 <b>-</b> 8                     | NUT, 1/2" - 13 Hex. Housing Nut              | 1                |  |  |
| 5678          | 105380<br>105381<br>105382<br>105383 | DISC, Plain, 26" Concave                     | 4<br>3<br>3<br>1 |  |  |
| 9<br>10<br>11 | 105353<br>105374<br>353027-S         | BOLT, Gang (Welded Assembly)                 | 1                |  |  |
|               |                                      |                                              |                  |  |  |

| FIG.                       | PART NO,                   | NAME AND DESCRIPTION                                              | QTY.<br>REQ. |
|----------------------------|----------------------------|-------------------------------------------------------------------|--------------|
|                            |                            | Group 1-2 Disc and Bearing Assembly (Cont'd.)                     |              |
| 12<br>13<br>14<br>15<br>16 | 105337<br>34811 <b>-</b> S | HANGER, Gang                                                      | 2            |
| 16<br>17                   | 34816-S<br>105385          | LOCKWASHER, 1-1/8" ) NUT, 1-1/8" - 7 Hex.) Hanger to Gang Bolt    | 1            |
| 18<br>19<br>20             | 9N-744<br>105379<br>105378 | CUP, Bearing (#14276)  BEARING, Roller (#14131)  WASHER, Retainer | 2<br>2<br>7  |
| 21<br>22                   | 105376<br>105377           | SEAL, Oil (Felt)                                                  | 3            |
|                            |                            |                                                                   |              |
|                            |                            |                                                                   |              |
|                            |                            |                                                                   |              |
|                            |                            |                                                                   |              |
|                            |                            |                                                                   |              |
|                            |                            |                                                                   |              |
|                            |                            |                                                                   |              |
|                            |                            |                                                                   |              |
|                            |                            |                                                                   |              |
|                            |                            |                                                                   |              |
|                            |                            |                                                                   |              |
|                            |                            |                                                                   |              |
| ,                          |                            |                                                                   |              |

Figure 4 FURROW WHEEL and CONTROLS

|                            | TAILUR 2000 COOC                                  |                                                                                                     |              |  |  |
|----------------------------|---------------------------------------------------|-----------------------------------------------------------------------------------------------------|--------------|--|--|
| FIG.                       | PART NO.                                          | NAME AND DESCRIPTION                                                                                | QTY.<br>REQ. |  |  |
|                            |                                                   | Group 1-3 Furrow Wheel and Controls                                                                 |              |  |  |
| 1<br>2<br>3                | 105338<br>105340<br>72076-S                       | ARM, Control (Welded Assembly)                                                                      | 1<br>1<br>2  |  |  |
| 45                         | 105341<br>72076-S                                 | BAR, Control                                                                                        | 1 2          |  |  |
| 6<br>7                     | 105347<br>303156                                  | HINGE, Furrow Wheel (Welded Assembly)                                                               | 1            |  |  |
| 8<br>9<br>10               | 105342<br>105368<br>303156                        | BLOCK, Swivel                                                                                       | 1            |  |  |
| 11<br>12<br>13             | 105344<br>105370<br>33950-S                       | ARM, Draft Bar (Welded Assembly)                                                                    | 1            |  |  |
| 14<br>15<br>16<br>17<br>18 | 105369<br>34814-S<br>33950-S<br>33853-S<br>303156 | PIN, Link, Draft Bar Arm                                                                            | 1            |  |  |
| 19                         | 105343                                            | BAR, Draft                                                                                          |              |  |  |
| 20                         | 105346                                            | YOKE, Furrow Wheel Hinge (Welded Assembly)                                                          |              |  |  |
| 21<br>22<br>23             | 105350<br>105374<br>72111 <b>-</b> S              | AXLE, Furrow Wheel (Welded Assembly)                                                                | 1            |  |  |
| 24<br>25<br>26             | 34811 <b>-</b> S                                  | BOLT, 5/8"-11 x 2" Sq. Hd.) LOCKWASHER, 5/8" ) Axle to Hinge                                        | 2            |  |  |
| 27                         | 105371                                            | HUB ASSEMBLY, Furrow Wheel Consists of Hub which is not serviced separately plus Cups listed below: |              |  |  |
| 28<br>29                   | 9N-7ЦЦ<br>353027 <b>-</b> S                       | CUP, Bearing (#142761)                                                                              | 2            |  |  |
|                            |                                                   |                                                                                                     |              |  |  |
|                            |                                                   |                                                                                                     |              |  |  |
|                            |                                                   |                                                                                                     |              |  |  |

|                            |                                                | TATLUK DIBUULUUU                                                                                           |                  |
|----------------------------|------------------------------------------------|------------------------------------------------------------------------------------------------------------|------------------|
| FIG.                       | PART NO.                                       | NAME AND DESCRIPTION                                                                                       | QTY.<br>REQ.     |
| 30<br>31<br>32<br>33<br>34 | 105379<br>105375<br>105378<br>105376<br>105377 | Group 1-3 Furrow Wheel and Controls (Cont'd.)  BEARING, Roller (#14131)                                    | 2<br>1<br>1<br>1 |
| 35<br>36<br>37<br>38<br>39 | 105372<br>105373<br>34809 <b>-</b> S           | PLATE, Grease Retainer                                                                                     | 1 1              |
| 40<br>41<br>42<br>43       | 105349<br>23036-S<br>34809-S<br>33845-S        | WHEEL, Furrow  BOLT, 1/2"-13 x 1-1/2" Sq. Hd.)  LOCKWASHER, 1/2"  NUT, 1/2" - 13 Hex.  NUT, 1/2" - 13 Hex. | 5                |
|                            |                                                |                                                                                                            |                  |
|                            |                                                |                                                                                                            |                  |
|                            |                                                |                                                                                                            |                  |
|                            |                                                |                                                                                                            |                  |
|                            |                                                |                                                                                                            |                  |
|                            |                                                |                                                                                                            |                  |
|                            |                                                |                                                                                                            |                  |

Figure 5 LAND WHEEL ASSEMBLY

www.ntractorclub.com

| TATEOR SO TOO O TOO        |                                                   |                                                                                                                                                          |              |  |
|----------------------------|---------------------------------------------------|----------------------------------------------------------------------------------------------------------------------------------------------------------|--------------|--|
| FIG.                       | PART NO.                                          | NAME AND DESCRIPTION                                                                                                                                     | QTY.<br>REQ. |  |
|                            |                                                   | Group 1-4 Land Wheel Assembly, Model 10-66                                                                                                               |              |  |
| 1<br>2<br>3<br>4           | 105357<br>23079-S<br>34813-S<br>33851-S           | BRACKET, Land Wheel                                                                                                                                      | 2            |  |
| 56789                      | 105360<br>34814-s<br>33950-s<br>33853-s<br>303156 | PIN, Link                                                                                                                                                | 1            |  |
| 10<br>11<br>12<br>13       | 105358<br>303156<br>105374<br>72111 <b>-</b> S    | SUPPORT, Land Wheel (Welded Assembly)                                                                                                                    | 1            |  |
| 14<br>15<br>16<br>17       | 105363<br>23036-S<br>34809-S<br>33845-S           | SCRAPER, Land Wheel                                                                                                                                      | 2            |  |
| 18<br>19                   | 105359<br>33950-8                                 | CRANK, Land Wheel (Welded Assembly)                                                                                                                      | 1 2          |  |
| 20<br>21<br>22             | 105362<br>105361<br>72076-S                       | SWIVEL, Crank                                                                                                                                            | 1<br>1<br>1  |  |
| 23<br>24<br>25             | 105371<br>9N-744<br>353027 <b>-</b> S             | HUB ASSEMBLY, Land Wheel  Consists of Hub which is not serviced separately plus Cups listed below:  CUP, Bearing (#142761)  FITTING, Lube, 1/8" Straight | 2            |  |
| 26<br>27<br>28<br>29<br>30 | 105379<br>105375<br>105378<br>105376<br>105377    | BEARING, Roller (#14131)  WASHER, Retainer (Heavy)  WASHER, Retainer  SEAL, Oil (Felt)  SPACER, Oil Seal                                                 | 2 1 1 1 1    |  |
|                            |                                                   |                                                                                                                                                          |              |  |

| FIG.                       | PART NO.                                | NAME AND DESCRIPTION | QTY.<br>REQ. |
|----------------------------|-----------------------------------------|----------------------|--------------|
| 31<br>32<br>33<br>34<br>35 | 105372<br>105373<br>34809-\$            | NUT, 1/2" - 13 Sq.   | 1 1          |
| 36<br>37<br>38<br>39       | 105365<br>23036-S<br>34809-S<br>33845-S |                      | 5            |
|                            |                                         |                      |              |
|                            |                                         |                      |              |
|                            |                                         |                      |              |
|                            |                                         |                      |              |
|                            |                                         |                      |              |
|                            |                                         |                      |              |