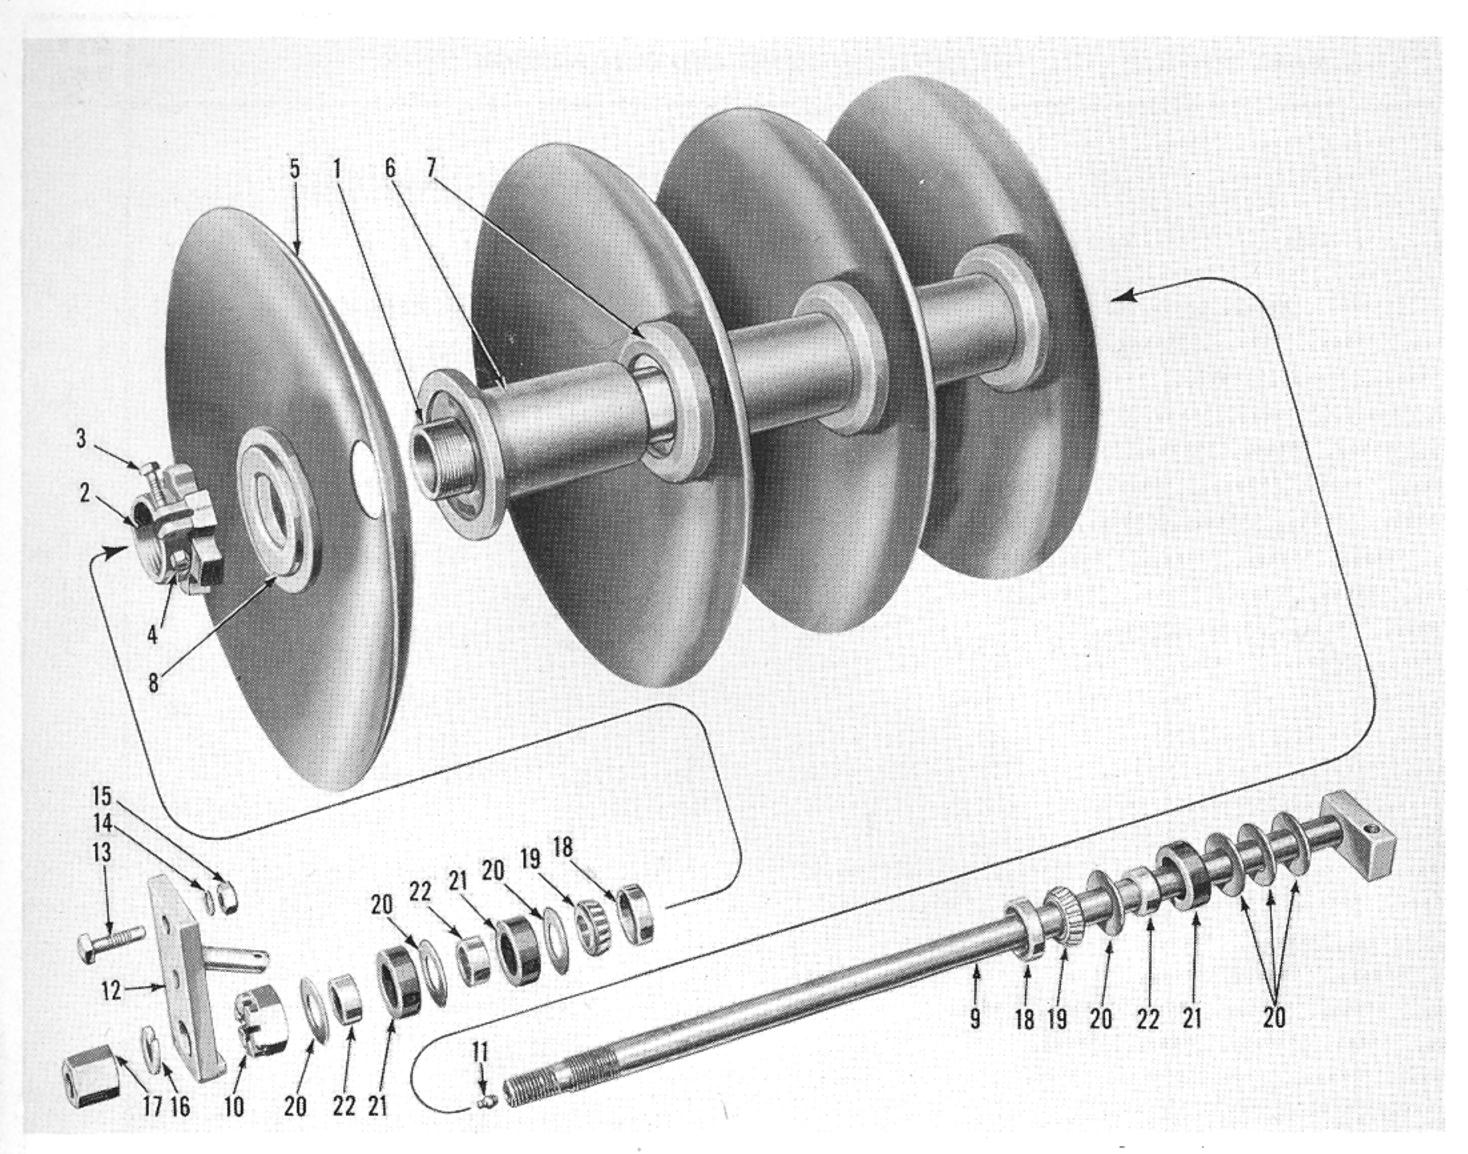

Figure 3 DISC and BEARING ASSEMBLY

| FIG.          | PART NO.                             | NO. NAME AND DESCRIPTION                     |                  |  |  |
|---------------|--------------------------------------|----------------------------------------------|------------------|--|--|
|               |                                      | Group 1-2 Disc and Bearing Assembly          |                  |  |  |
| 1<br>2<br>3   | 105352<br>105384                     | HOUSING, Pipe (Includes Welded Rear End Cap) | 1                |  |  |
| 4             | 33845 <b>-</b> 8                     | NUT, 1/2" - 13 Hex. Housing Nut              | 1                |  |  |
| 5678          | 105380<br>105381<br>105382<br>105383 | DISC, Plain, 26" Concave                     | 4<br>3<br>3<br>1 |  |  |
| 9<br>10<br>11 | 105353<br>105374<br>353027-S         | BOLT, Gang (Welded Assembly)                 | 1                |  |  |
|               |                                      |                                              |                  |  |  |

| FIG.                       | PART NO,                   | NAME AND DESCRIPTION                                              | QTY.<br>REQ. |
|----------------------------|----------------------------|-------------------------------------------------------------------|--------------|
|                            |                            | Group 1-2 Disc and Bearing Assembly (Cont'd.)                     |              |
| 12<br>13<br>14<br>15<br>16 | 105337<br>34811 <b>-</b> S | HANGER, Gang                                                      | 2            |
| 16<br>17                   | 34816-S<br>105385          | LOCKWASHER, 1-1/8" ) NUT, 1-1/8" - 7 Hex.) Hanger to Gang Bolt    | 1            |
| 18<br>19<br>20             | 9N-744<br>105379<br>105378 | CUP, Bearing (#14276)  BEARING, Roller (#14131)  WASHER, Retainer | 2<br>2<br>7  |
| 21<br>22                   | 105376<br>105377           | SEAL, Oil (Felt)                                                  | 3            |
|                            |                            |                                                                   |              |
|                            |                            |                                                                   |              |
|                            |                            |                                                                   |              |
|                            |                            |                                                                   |              |
|                            |                            |                                                                   |              |
|                            |                            |                                                                   |              |
|                            |                            |                                                                   |              |
|                            |                            |                                                                   |              |
|                            |                            |                                                                   |              |
|                            |                            |                                                                   |              |
|                            |                            |                                                                   |              |
|                            |                            |                                                                   |              |
| ,                          |                            |                                                                   |              |