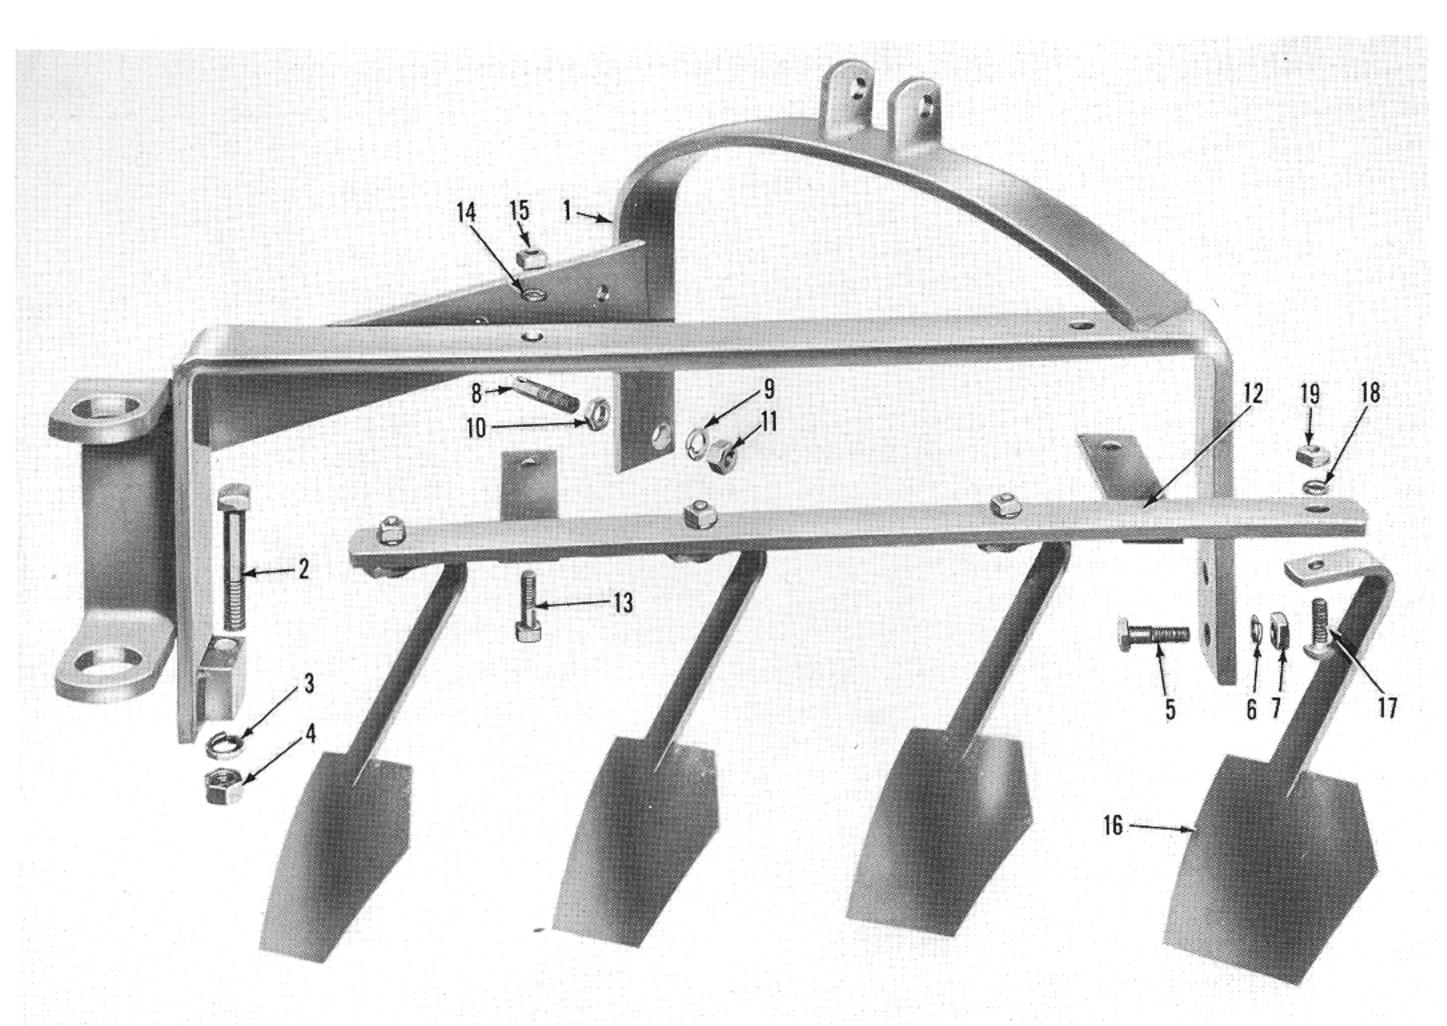

# LER with LAND WHEEL

Figure 1

www.ntractorclub.com

Figure 2 MAIN FRAME ASSEMBLY

| FIG.        | PART NO.                                       | NAME AND DESCRIPTION                                              |   |  |  |  |  |
|-------------|------------------------------------------------|-------------------------------------------------------------------|---|--|--|--|--|
|             |                                                | TAYLOR DISC TILLER - MODEL 10-64                                  |   |  |  |  |  |
|             |                                                | Group 1-1 Main Frame Assembly                                     |   |  |  |  |  |
| 1           | 2522 44                                        | FRAME, Main (Welded Assembly)                                     | 1 |  |  |  |  |
| 2<br>3<br>4 | 303155<br>34814 <b>-</b> 5<br>33853 <b>-</b> S | BOLT, 7/8"-9 x 5" Sq. Hd.)  LOCKWASHER, 7/8" ) Gang Bolt to Frame | 1 |  |  |  |  |
| -           | 105337                                         | HANGER, Gang (See Figure 3)                                       | 1 |  |  |  |  |
| 5<br>6<br>7 | 34811 <b>-</b> S                               | LOCKWASHER, 5/8" ) Hanger to Frame                                | 2 |  |  |  |  |
| 8 9         | 105367                                         | PIN, Link, Tractor Hitch                                          | 1 |  |  |  |  |
| 10          | 34814-S<br>33950-S<br>33853-S                  | LOCKWASHER, 7/8" ) NUT, 7/8"-9 Hex. Jam) Link Pin                 | 1 |  |  |  |  |
|             |                                                |                                                                   |   |  |  |  |  |
|             |                                                |                                                                   |   |  |  |  |  |

|                      |                                      | TATION SOUTH                                                                |              |  |  |  |  |
|----------------------|--------------------------------------|-----------------------------------------------------------------------------|--------------|--|--|--|--|
| FIG.                 | PART NO.                             | NAME AND DESCRIPTION                                                        | QTY.<br>REQ. |  |  |  |  |
| 12<br>13<br>14<br>15 | 105355<br>34811 <b>-</b> S<br>105356 | Group 1-1 Main Frame Assembly (Cont'd.)  ERACKET, Scraper (Welded Assembly) |              |  |  |  |  |
| 17<br>18<br>19       | 23036-S<br>34809-S<br>33845-S        | SCRAPER, Disc                                                               | 4            |  |  |  |  |
|                      |                                      |                                                                             |              |  |  |  |  |
|                      |                                      |                                                                             |              |  |  |  |  |